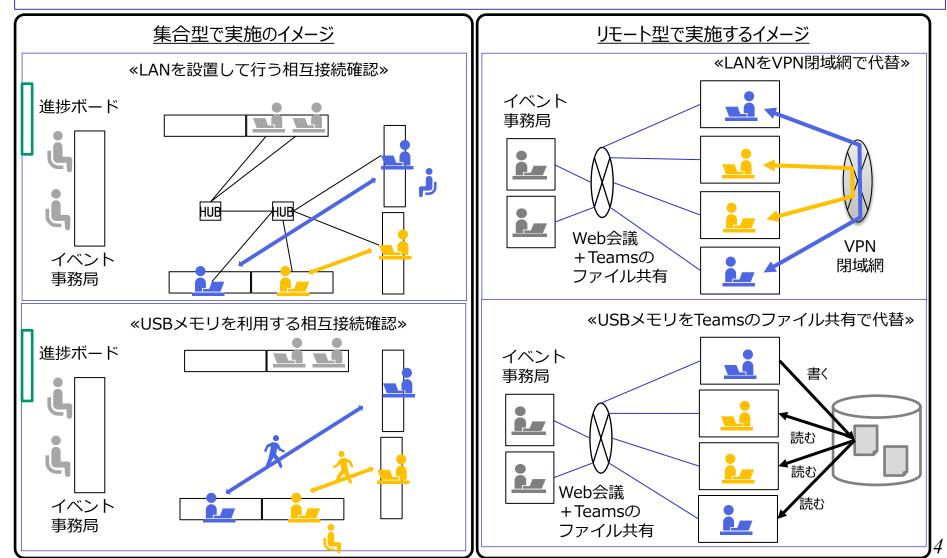

### APPLIC相互接続確認イベント本番の実施方法

- 相互接続確認イベントの実施方法には、APPLICに参加団体が集合する集合型と、参加団体 が集合しないリモート型がある。
- 新型コロナ感染症対策としては、可能な限り、リモート型での実施を推奨する。