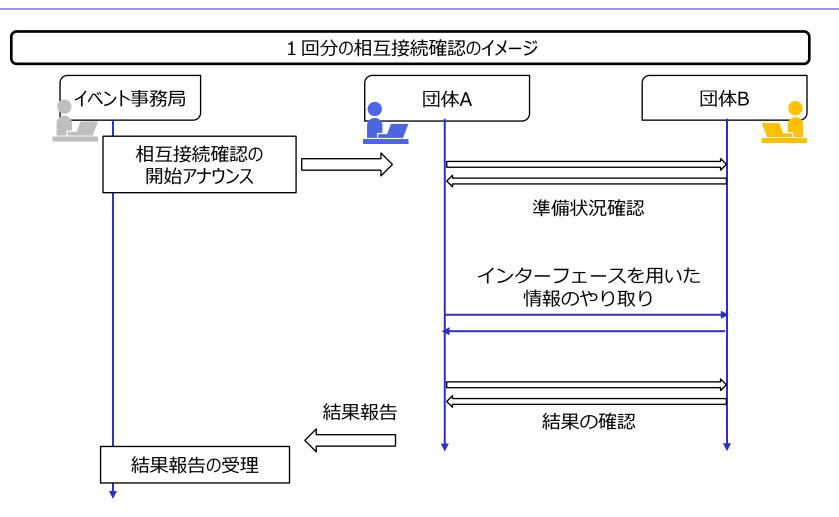

# APPLIC相互接続確認イベント本番での相互接続確認

参加団体は自団体の準拠登録製品について、複数の他の団体の準拠登録製品との間で 地域情報プラットフォーム標準仕様書で規定されているインターフェースを用いた情報の やり取りが行えることを確認する。