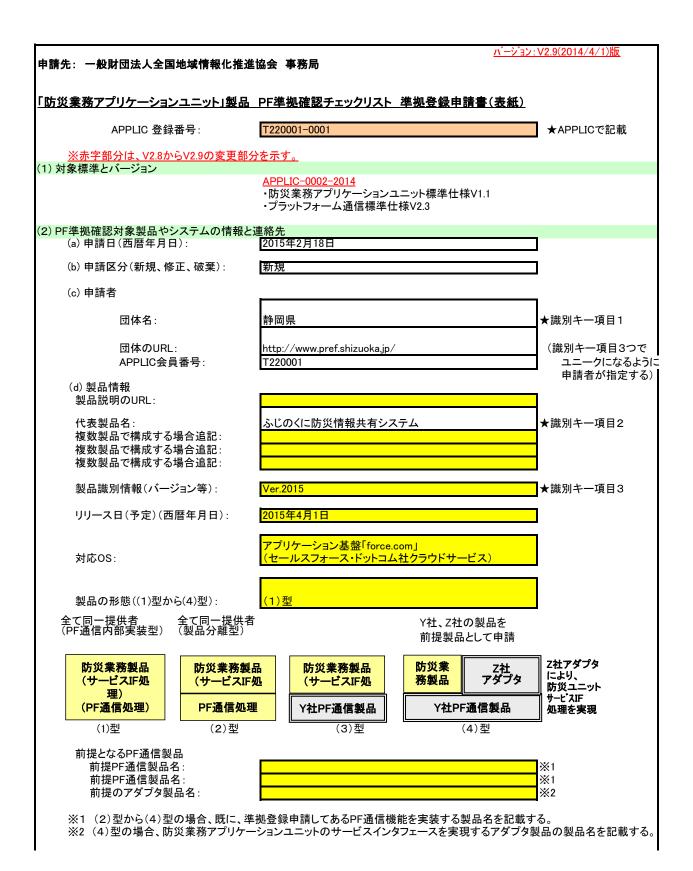

| ◎:対応、O:制約のあるもの(制限事項をシートの最後の備考欄に) |                                 |                                                                                                                                                                                                                  |           |          |              |
|----------------------------------|---------------------------------|------------------------------------------------------------------------------------------------------------------------------------------------------------------------------------------------------------------|-----------|----------|--------------|
| 番号                               | 要件                              | 準拠ルール